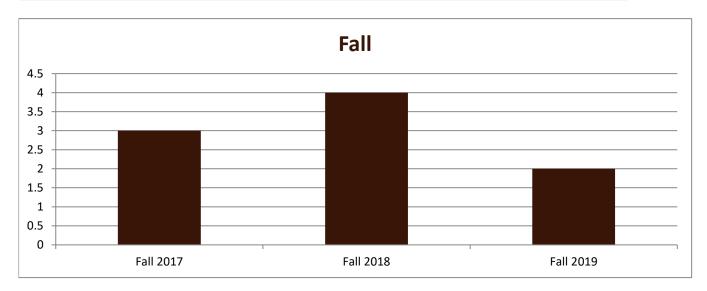

# **SMSU Advertising Design Communications Program Data Enrolled Minors**

## Academic Years 2017-18 to 2022-23

Using Fall Semester Data (Fall 2017 to Fall 2022) for Term Specific measures

| Enrolled by AY & Term |      |      |      |      |      |
|-----------------------|------|------|------|------|------|
|                       | 2018 | 2019 | 2020 | 2021 | 2022 |
| Fall                  | 3    | 4    | 2    |      |      |
| Spring                | 6    | 4    | 2    | 2    |      |
| Summer                |      | 2    | 2    |      | 1    |
| Grand Total           | 9    | 10   | 6    | 2    | 1    |