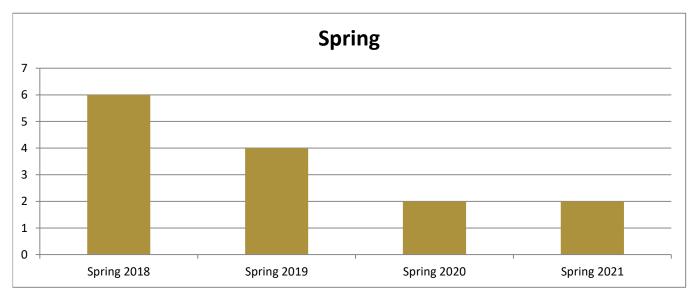

# **SMSU Advertising Design Communications Program Data Enrolled Minors**

## Academic Years 2017-18 to 2022-23

Using Fall Semester Data (Fall 2017 to Fall 2022) for Term Specific measures

| Enrolled by AY & Term |      |      |      |      |      |
|-----------------------|------|------|------|------|------|
|                       | 2018 | 2019 | 2020 | 2021 | 2022 |
| Fall                  | 3    | 4    | 2    |      |      |
| Spring                | 6    | 4    | 2    | 2    |      |
| Summer                |      | 2    | 2    |      | 1    |
| Grand Total           | 9    | 10   | 6    | 2    | 1    |