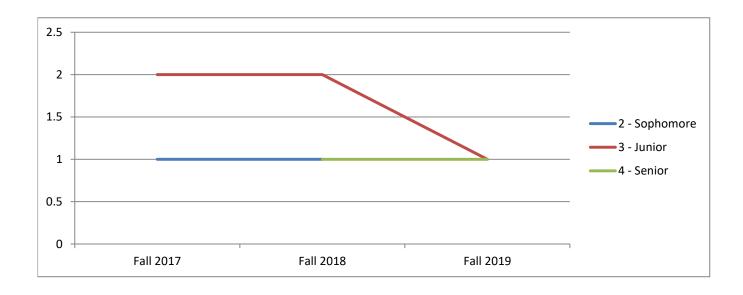

# **SMSU Advertising Design Communications Program Data Enrolled Minors**

### Academic Years 2017-18 to 2022-23

Using Fall Semester Data (Fall 2017 to Fall 2022) for Term Specific measures

| By Class Level |           |           |           |
|----------------|-----------|-----------|-----------|
|                | Fall 2017 | Fall 2018 | Fall 2019 |
| 2 - Sophomore  | 1         | 1         |           |
| 3 - Junior     | 2         | 2         | 1         |
| 4 - Senior     |           | 1         | 1         |
| Grand Total    | 3         | 4         | 2         |