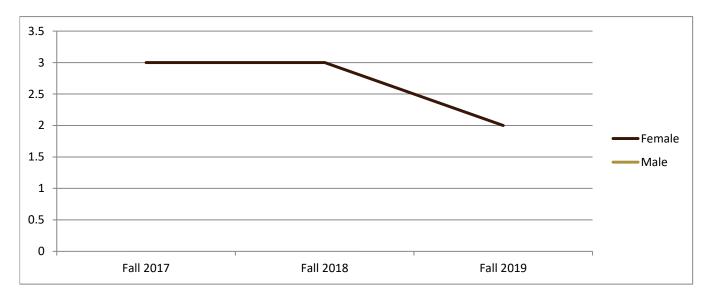

# **SMSU Advertising Design Communications Program Data Enrolled Minors**

### Academic Years 2017-18 to 2022-23

Using Fall Semester Data (Fall 2017 to Fall 2022) for Term Specific measures

| By Gender          |           |           |           |
|--------------------|-----------|-----------|-----------|
|                    | Fall 2017 | Fall 2018 | Fall 2019 |
| Female             | 3         | 3         | 2         |
| Male               |           | 1         |           |
| <b>Grand Total</b> | 3         | 4         | 2         |